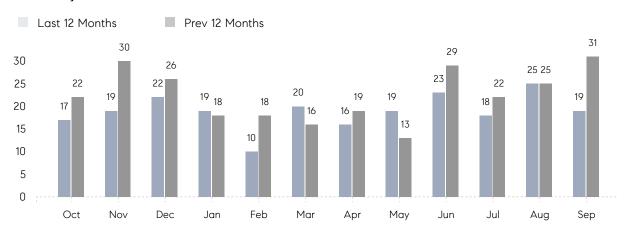

### Monthly Sales

## **Property Statistics**

|               |               | Sep 2022     | Sep 2021     | % Change |  |
|---------------|---------------|--------------|--------------|----------|--|
| Single-Family | # OF SALES    | 19           | 31           | -38.7%   |  |
|               | SALES VOLUME  | \$12,528,499 | \$18,480,500 | -32.2%   |  |
|               | AVERAGE PRICE | \$659,395    | \$596,145    | 10.6%    |  |
|               | AVERAGE DOM   | 32           | 53           | -39.6%   |  |