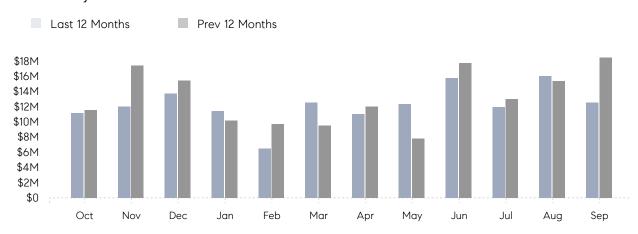

### Monthly Total Sales Volume

## **Property Statistics**

|               |               | Sep 2022     | Sep 2021     | % Change |  |
|---------------|---------------|--------------|--------------|----------|--|
| Single-Family | # OF SALES    | 19           | 31           | -38.7%   |  |
|               | SALES VOLUME  | \$12,528,499 | \$18,480,500 | -32.2%   |  |
|               | AVERAGE PRICE | \$659,395    | \$596,145    | 10.6%    |  |
|               | AVERAGE DOM   | 32           | 53           | -39.6%   |  |